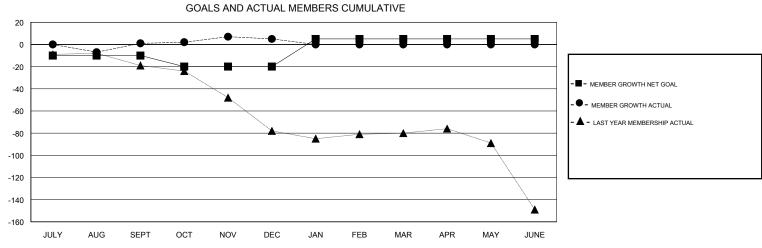

## **GORDON ZIEGLER LOCATION MINNESOTA GMT CA** Clubs Members RESULTS FOR 2018-2019 RESULTS FOR 2018-2019 NEW CLUBS NEW CLUB GOAL DROPPED CLUBS MEMBER GROWTH NET MEMBER GROWTH DROPPED QUARTER QUARTER GOAL ACTUAL MEMBERS ACTUAL (including transfers) 0 0 0 -10 26 23 JULY/AUG/SEPT JULY/AUG/SEPT 0 -10 36 30 OCT/NOV/DEC OCT/NOV/DEC 0 1 0 0 0 25 JAN/FEB/MAR JAN/FEB/MAR 0 0 0 0 0 0 APR/MAY/JUNE APR/MAY/JUNE